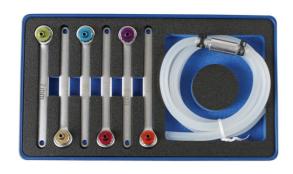

## **Brake Bleeder Wrench Set 7pc**

A 7 piece brake bleeding kit which comprises 6 wrenches with integral, captive sockets and a silicone bleed hose fitted with an inline one-way valve. The wrenches are colour coded for easy identification - this kit is ideal for workshop or home use, as it covers a wide range of vehicles.

## **Additional Information**

- Wrench sizes: 7, 8, 9, 10, 11 and 12mm all colour coded.
- · Single hex (6pt).
- Set comes with 1.2m silicon hose and check valve.
- · Ideal for bleeding brake and hydraulic clutch systems.
- · Packed in a blow case with EVA foam. All wrenches available separately.