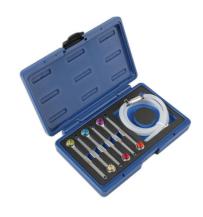

## **Brake Bleeder Wrench Set 7pc**

A 7 piece brake bleeding kit which comprises 6 wrenches with integral, captive sockets and a silicone bleed hose fitted with an inline one-way valve. The wrenches are colour coded for easy identification - this kit is ideal for workshop or home use, as it covers a wide range of vehicles.

## **Additional Information**

- Wrench sizes: 7, 8, 9, 10, 11 and 12mm all colour coded.
- · Single hex (6pt).
- Set comes with 1.2m silicon hose and check valve.
- · Ideal for bleeding brake and hydraulic clutch systems.
- · Packed in a blow case with EVA foam. All wrenches available separately.