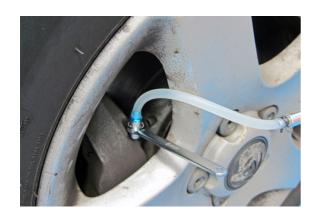

## **Brake Bleeder Wrench Set 7pc**

A 7 piece brake bleeding kit which comprises 6 wrenches with integral, captive sockets and a silicone bleed hose fitted with an inline one-way valve. The wrenches are colour coded for easy identification - this kit is ideal for workshop or home use, as it covers a wide range of vehicles.

## **Additional Information**

- Wrench sizes: 7, 8, 9, 10, 11 and 12mm all colour coded.
- · Single hex (6pt).
- Set comes with 1.2m silicon hose and check valve.
- · Ideal for bleeding brake and hydraulic clutch systems.
- · Packed in a blow case with EVA foam. All wrenches available separately.