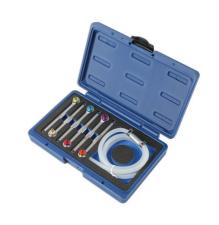

## **Brake Bleeder Wrench Set 7pc**

A 7 piece brake bleeding kit which comprises 6 wrenches with integral, captive sockets and a silicone bleed hose fitted with an inline one-way valve. The wrenches are colour coded for easy identification - this kit is ideal for workshop or home use, as it covers a wide range of vehicles.

## **Additional Information**

- Wrench sizes: 7, 8, 9, 10, 11 and 12mm all colour coded.
- · Single hex (6pt).
- Set comes with 1.2m silicon hose and check valve.
- · Ideal for bleeding brake and hydraulic clutch systems.
- · Packed in a blow case with EVA foam. All wrenches available separately.