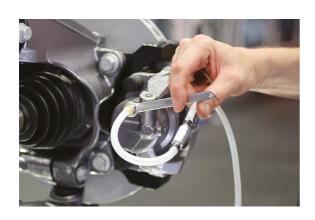

## **Brake Bleeder Wrench Set 7pc**

A 7 piece brake bleeding kit which comprises 6 wrenches with integral, captive sockets and a silicone bleed hose fitted with an inline one-way valve. The wrenches are colour coded for easy identification - this kit is ideal for workshop or home use, as it covers a wide range of vehicles.

## **Additional Information**

- Wrench sizes: 7, 8, 9, 10, 11 and 12mm all colour coded.
- · Single hex (6pt).
- Set comes with 1.2m silicon hose and check valve.
- · Ideal for bleeding brake and hydraulic clutch systems.
- · Packed in a blow case with EVA foam. All wrenches available separately.